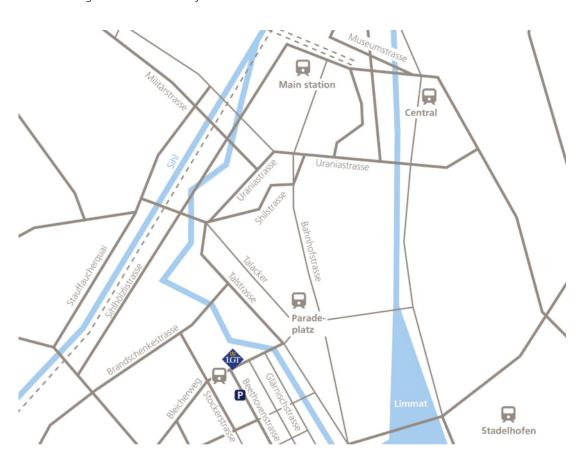

# How to get to LGT Bank (Switzerland) Ltd. Branch in Zurich

## Getting there by car

At www.lgt.ch you will find an electronic route planner for every LGT address.

#### **Parking possibilities**

Please follow the car park signs "Bleicherweg" and "Hyatt".

## Getting there by public transport

Public transport connections can be found at www.sbb.ch.

# From the main railway station (Zürich Hauptbahnhof)

- Take tram no. 6, 7, 13 or 17 from Zürich Bahnhofstrasse/HB to Zürich, Stockerstrasse.
- The location Bleicherweg 30 is located directly at the Stockerstrasse tram station.