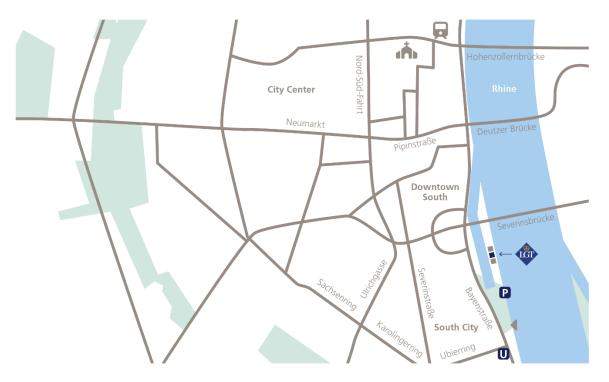

## Getting there by car and parking

Cologne's Rheinauhafen can't be missed due to its central city location directly on the Rhine. You will find public parking spaces in the "APCOA Parkhaus Rheinauhafen", Harry Blum Platz, 50678 Cologne.

- From the south: Take the A4 motorway to the Köln-Süd exit (towards Cologne city centre) and stay on the B51. The entrance to the underground car park is about 200 metres after the Südbrücke bridge on the right-hand side.
- From the north: Take the A3 motorway to the Köln-Zentrum exit (in the direction of the city centre) and stay on the B51 until you reach Bayenturm. Then turn to the left (U-turn) at the first opportunity (traffic lights) and use the next entrance to the underground car park.

## Arrival by public transport

From Cologne main station take underground line no. 16 to Ubierring or bus no. 133 to Rheinauhafen.