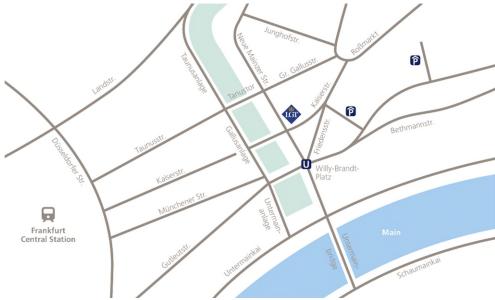

## Getting there by car and parking

Parking is available in the building's underground car park. The entrance to the car park is somewhat hidden on the right behind the red marble pillars of the building "K26". Please ring the bell at the entrance to the underground car park at "K26".

- From the south and north: Take the A5 to the "Westkreuz Frankfurt" exit and continue in the direction of F-Stadtmitte and Hauptbahnhof. Turn left into Mainzer Landstraße towards the city centre, then turn right into Taunusanlage and left into Kaiserstraße. Turn left into Neue Mainzer Straße and take the "K26" entrance directly in the right-hand lane.
- From the east: Take the A3 to the "F-Sachsenhausen/OF-Süd" exit and continue on the B3 towards Frankfurt city centre to Sachsenhausen. Drive to the Untermainbrücke, turn right onto the bridge and drive straight ahead onto Neue Mainzer Straße. After approx. 500 metres you will find the entrance to the underground car park "K26" on the right.
- From the west: Take the A3 to "Frankfurt-Süd" and continue on the B44 towards Frankfurt city centre. Take the B43 to Schweizer Straße, then turn left onto Untermainbrücke. Drive straight ahead onto Neue Mainzer Straße and after approx. 500 metres turn right into the underground car park entrance "K26".

## Arrival by public transport

From Frankfurt Central Station, take tram lines 11 or 14 or the underground line U4 to "Willy-Brandt-Platz". From there it is only a few minutes to our office.