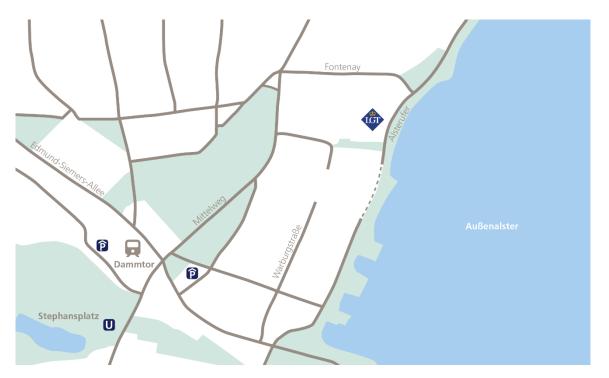

## Getting there by car and parking

Parking spaces are available in the unterground car park by prior reservation. There are two way to reach the car park:

- From the north: From Harvestehuder-Weg, take the beautiful route along the banks of the Alster.
- From the south: From Dammtor, take MIttelweg, turn right into Fontenay and then right at the end of the road onto the banks of the Alster.

## Arrival by public transport

It's a ten-minute walk from the Dammtor railway station and the "Stephansplatz" underground station (U1).

- It is five minutes from the "Fontenay" bus stop (line 19).
- From and to Hamburg-Fuhlsbüttel Airport (HAM), take the S-Bahn (S1) to "Jungfernstieg" station. From there it is a 15-minute walk.
- Take the Alster steamer to the pier "Alte Rabenstraße". From there it is a ten-minute walk.