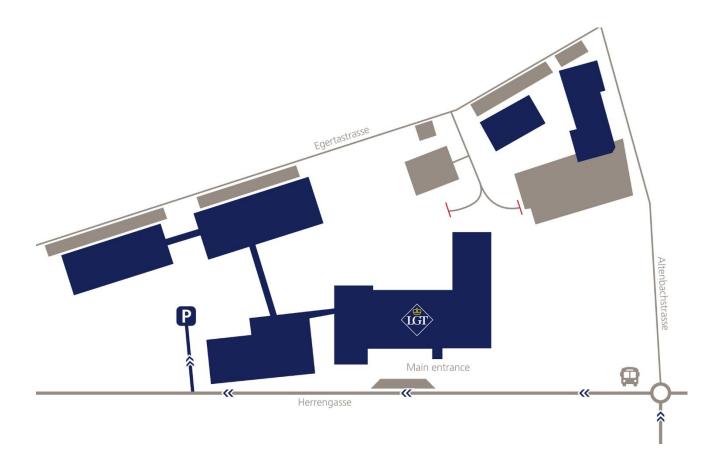

## Getting there by car

From Monday, 5 August 2024 until further notice (approx. until the end of 2024), access to the south car park/customer parking spaces will be closed. This is due to construction work.

The customer car parks will be relocated to the north car park/ground floor during this time. The car park will be open from 06.30 am to 01.00 am.

## Getting there by public transport

Public transport connections can be found at www.sbb.ch. The name of the bus stop is Vaduz Städtle.

- In the roundabout, take the exit in the direction of Schaan/Feldkirch.

- After about 100 meters, you will see LGT on the right-hand side of the road.